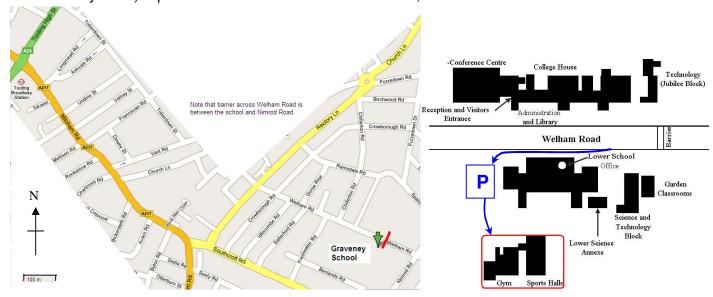

## Surrey County Fencing Union Barwell 2008

- 1. Date: Sunday 7th December 2008. 9.00am check-in (organisers note: booked 8am-3pm)
- 2. **Venue:** Tooting Graveney School, Welham Road, Tooting, SW17 9BU (1.2km ESE from Tooting Broadway Tube). Sports Hall is to the South of Welham Rd, behind the lower school.