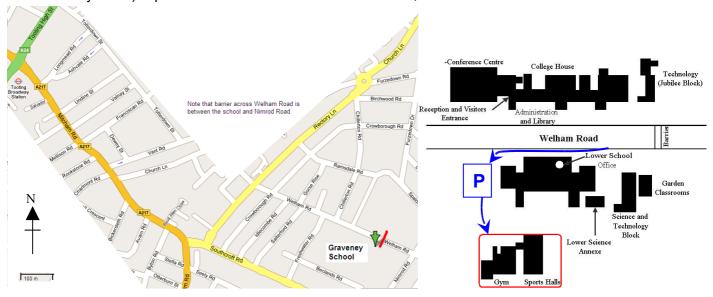

## Surrey County Fencing Union Barwell 2009

- 1. Date: Sunday 13th December 2009. 9.00am check-in
- 2. **Venue:** Tooting Graveney School, Welham Road, Tooting, SW17 9BU (1.2km ESE from Tooting Broadway Tube). Sports Hall is to the South of Welham Rd, behind the lower school.