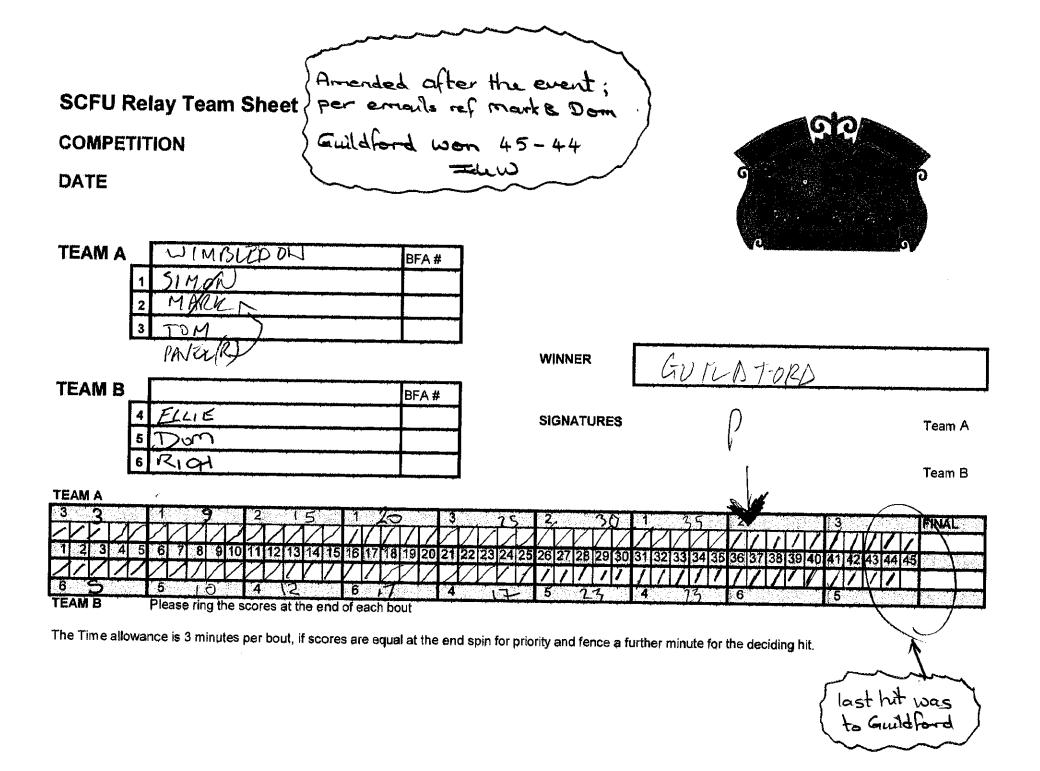

v2, per emails 24th/25th May (Wim-Gfd score sheet corrected after event). v3, Gfd 2nd, plus scoresheets

COMPETITION

DATE

| TEAM A | Kingston                                  | BFA #                                                                   |                                                |                                                                                                                                |                |
|--------|-------------------------------------------|-------------------------------------------------------------------------|------------------------------------------------|--------------------------------------------------------------------------------------------------------------------------------|----------------|
|        | 1 Alex                                    |                                                                         |                                                |                                                                                                                                |                |
|        | 2 Tan                                     |                                                                         |                                                |                                                                                                                                |                |
|        | 3 David                                   |                                                                         |                                                |                                                                                                                                |                |
|        |                                           |                                                                         | WINNER                                         | (111 61534)                                                                                                                    |                |
| TEAM B |                                           | BFA #                                                                   |                                                | <u><u><u>R</u></u><u>M</u><u>M</u><u>M</u><u>M</u><u>M</u><u>M</u><u>M</u><u>M</u><u>M</u><u>M</u><u>M</u><u>M</u><u>M</u></u> |                |
|        | * MAQK                                    |                                                                         | SIGNATURES                                     |                                                                                                                                | Team A         |
| Ŀ      | 5 TOM                                     |                                                                         |                                                |                                                                                                                                |                |
|        | SIMON                                     |                                                                         |                                                |                                                                                                                                | Team B         |
| TEAM A | PAVELR                                    |                                                                         |                                                |                                                                                                                                |                |
| 3      |                                           |                                                                         | <b>1</b>                                       | 2                                                                                                                              | FINAL          |
|        |                                           | 1/1/1                                                                   |                                                |                                                                                                                                | 11111          |
|        | 5 6 7 8 9 10 11 12 13 14 15 16 1          | 7 18 19 20 21 22                                                        | 23 24 25 26 27 28 29 30                        | 31 32 33 34 35 36 37 38 39 40                                                                                                  | 41 42 43 44 45 |
|        |                                           | $\prime \prime \prime \prime \prime \prime \prime \prime \prime \prime$ | $\Delta / / / / / / / / / / / / / / / / / / /$ |                                                                                                                                |                |
| 6      | 6                                         |                                                                         |                                                | 4                                                                                                                              | 5              |
| TEAM B | Please ring the scores at the end of each | ch bout                                                                 |                                                |                                                                                                                                |                |

The Time allowance is 3 minutes per bout, if scores are equal at the end spin for priority and fence a further minute for the deciding hit.

٠

COMPETITION

TEAM B Please ring the scores at the end of each bout