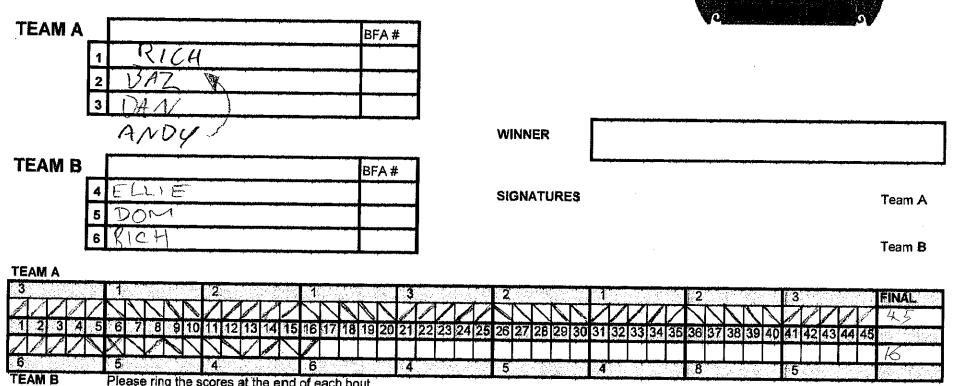

COMPETITION

DATE

| TEAM A |   | SURREY  | UNI | BFA # |
|--------|---|---------|-----|-------|
|        | 1 | ANDY    |     |       |
|        | 2 | RICHARD |     |       |
|        | 3 | DAN     |     |       |

| TEAM E | 3  | WIMBLEDON | BFA # |
|--------|----|-----------|-------|
|        | 4  | PANEL     |       |
|        | 5  | TOM       |       |
|        | 6  | SIMON     |       |
| TEAM A | 19 | MARIE     |       |

\_\_\_\_

WINNER

Surrey Jennerge

SIGNATURES

Team A

Team B

| 3                           | 1               | 2                 |                                 | 2                                          | 3 FINAL           |
|-----------------------------|-----------------|-------------------|---------------------------------|--------------------------------------------|-------------------|
| $\Lambda \Lambda \Lambda /$ |                 | 171/1/17          |                                 |                                            | 11/11/4           |
| 1 2 3 4 5                   | 6 7 8 9 10      | 11 12 13 14 18    | 5 16 17 18 19 20 21 22 23 24 25 | 6 27 28 29 30 31 32 33 34 35 36 37 38 39 4 | 10 41 42 43 44 45 |
| 11/17                       |                 | $\overline{D}$    |                                 |                                            | 19                |
| 6                           | 5               | 14                |                                 | 5 4 MA/JA 6                                |                   |
| TEAM B                      | Please ring the | scores at the end | of each bout                    |                                            |                   |